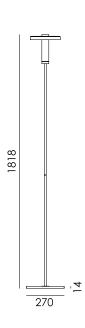

Type Floor lamp
Environment Indoor

Material Aluminum & steel

Cord length 2100 mm Weight 7,6 kg

Voltage 220-240 V Watt 13 Watt IP 20

Lightsource Integrated LED source

Lumen 897

Kelvin Dim to warm ( 2100K to 2800K )

CRI 90

Dimmable Phase cut dimmable with dimmer on

cord

Packaging

Weight 8,4 kg
Length 100 cm
Width 27 cm
Height 42 cm