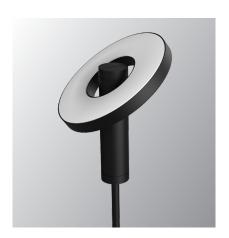

## BEADS floor uplight

Design by Anton de Groof, 2018

The Tonone Beads collection is designed to fit in every environment. The modest look of the armature, shines when it comes to functionality. With its 360-degree dimmable and pivotable LED ring, the Beads is a solution for any situation. The lightweight Beads lamp is made of black powder-coated aluminium and is equipped with a high-quality integrated LED light source. The fixture of the floor lamp is made of black powder-coated steel. Beads Floor has a sturdy base and a dimmer on the cord. Beads Floor is available in a downlight and uplight variant.