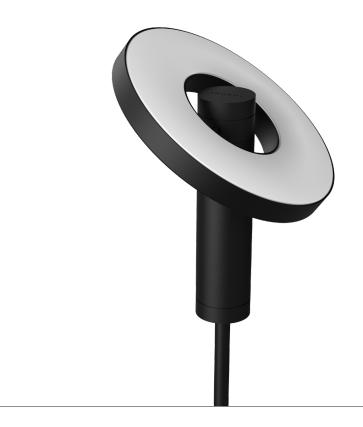

## BEADS floor uplight

Design by Anton de Groof, 2018

The Tonone Beads collection is designed to fit in every environment. The modest look of the armature, shines when it comes to functionality. With its 360-degree dimmable and pivotable LED ring, the Beads is a solution for any situation. The lightweight Beads lamp is made of black powder-coated aluminium and is equipped with a high-quality integrated LED light source. The fixture of the floor lamp is made of black powder-coated steel. Beads Floor has a sturdy base and a dimmer on the cord. Beads Floor is available in a downlight and uplight variant.